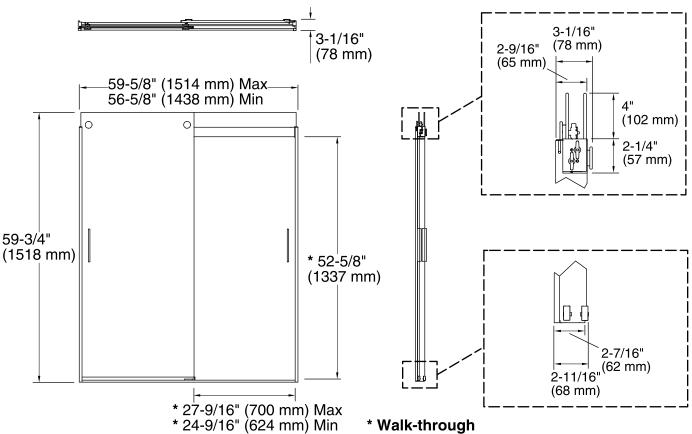

#### **Technical Information**

**KOHLER** 

All product dimensions are nominal. Installation type: For bath installation

| · · · · · · · · · · · · · · · · · · · |                   |
|---------------------------------------|-------------------|
| Opening style:                        | Sliding/Bypass    |
| Opening Width - Min:                  | 56-5/8" (1438 mm) |
| Opening Width - Max:                  | 59-5/8" (1514 mm) |
| Walk-through - Min:                   | 24-9/16" (624 mm) |
| Walk-through - Max:                   | 27-9/16" (700 mm) |
| Glass thickness:                      | 1/4" (6 mm)       |
| Glass coating:                        | CleanCoat®        |
|                                       |                   |

#### NI . I . .

Notes

Install this product according to the installation guide.

If replacing a shower door, the narrow wall jamb design of this door may not cover the existing shower door holes.

The vertical opening should be a minimum of 62-1/4" (1581 mm) to allow for installation clearance.