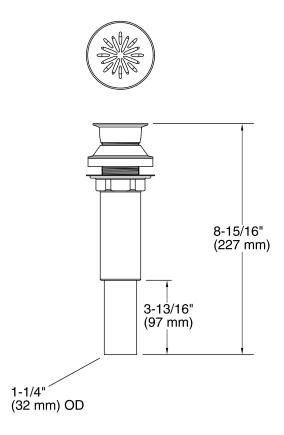

tandards

ASME A112.18.2/CSA B125.2

# **KOHLER® Faucet Lifetime Limited Warranty**

See website for detailed warranty information.

# **Available Color/Finishes**

Color tiles intended for reference only.

| Color | Code | Description                   |
|-------|------|-------------------------------|
|       | CP   | Polished Chrome               |
|       | SN   | Vibrant® Polished Nickel      |
|       | AF   | Vibrant® French Gold          |
|       | BGD  | Vibrant® Moderne Brushed Gold |
|       | BN   | Vibrant® Brushed Nickel       |
|       | BV   | Vibrant® Brushed Bronze       |
|       | 2BZ  | Oil-Rubbed Bronze             |
|       | TT   | Vibrant Titanium              |
|       | VNT  | Vintage Nickel                |
|       |      |                               |







# **Technical Information**

All product dimensions are nominal.

## **Notes**

Install this product in accordance with the installation instructions.