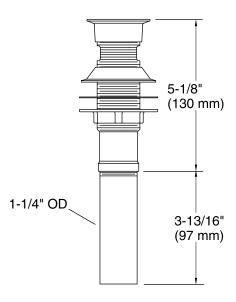

## **Technical Information**

All product dimensions are nominal.

#### **Features**

- Solid brass construction ensures durability and reliability.
- KOHLER finishes resist corrosion and tarnishing, exceeding industry durability standards over two times.
- Without overflow.
- For use in non-overflow applications.