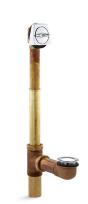

## Features

- 17-gauge brass construction.
- Brass tailpiece.
- 2" (51 mm) NPT connection.
- Above-floor or through-floor installation.
- For whirlpool baths with 23" (584 mm) to 25" (635 mm) depth.

Codes/Standards

# Clearflo Bath Drain **K-7167**