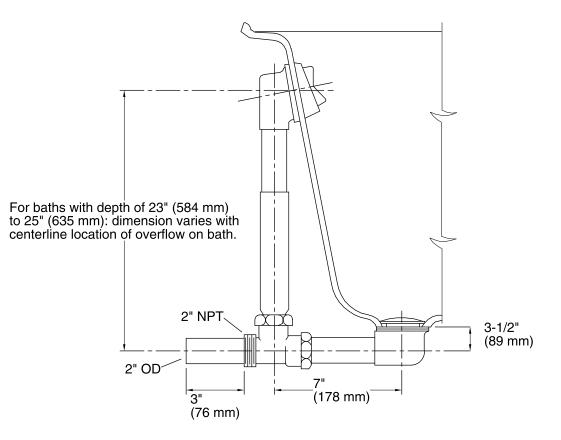

## **Technical Information**

All product dimensions are nominal.

## Features

- 17-gauge brass construction.
- Brass tailpiece.
- 2" (51 mm) NPT connection.
- Above-floor or through-floor installation.
- For whirlpool baths with 23" (584 mm) to 25" (635 mm) depth.

Codes/Standards