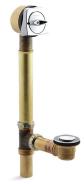

## Features

- Adjustable trip lever pop-up drain.
- 1-1/2" connection.
- For use with the sok<sup>®</sup> bath.

# Material

- 17-gauge brass construction.
- Brass tailpiece.

# Installation

• Above- or through-floor installation.

Codes/Standards ASME A112.18.2/CSA B125.2

KOHLER<sup>®</sup> Faucet Lifetime Limited Warranty See website for detailed warranty information.