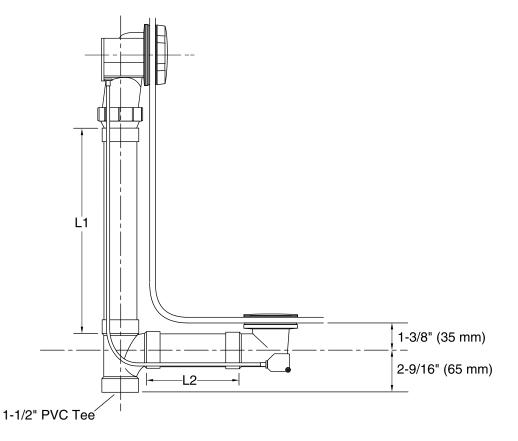

### **Technical Information**

All product dimensions are nominal.

#### Notes

Install this product according to the installation guide.

The combined length of the vertical (supplied) and horizontal (supplied) tubing after being cut for the bath installation must be equal to or less than 25" (635 mm).

### Features

- For baths 14" (356 mm) to 21" (533 mm) deep from the center of the bath overflow outlet to the center of the bath drain outlet.
- External 27" (686 mm) length cable.
- No internal linkages to minimize the potential for clogging.
- Includes schedule 40 PVC tubing.