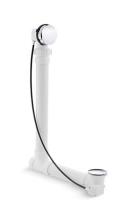

Clearflo 27" Cable Bath Drain K-7213

# KOHLER. Faucets

Clearflo 27" Cable Bath Drain K-7213

### Features

- For baths 14" (356 mm) to 21" (533 mm) deep from the center of the bath overflow outlet to the center of the bath drain outlet.
- External 27" (686 mm) length cable.
- No internal linkages to minimize the potential for clogging.
- Includes schedule 40 PVC tubing.