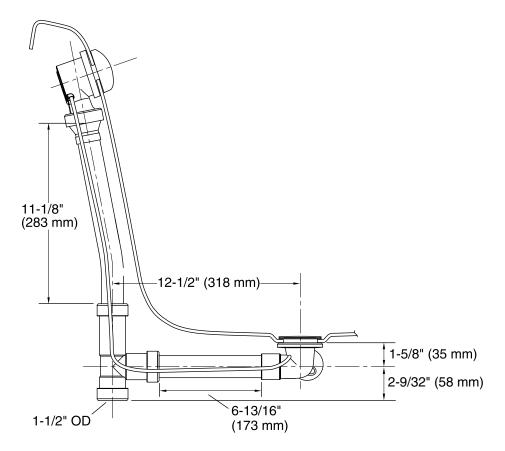

## **KOHLER**, Faucets

Escale®
Bath Drain
K-7219

- 17-gauge brass construction.
- Brass tailpiece.
- Adjustable trip lever pop-up.
- 1-1/2" connection.
- For use with Escale baths.



Codes/Standards ASME A112.18.2/CSA B125.2

### **KOHLER® One-Year Limited Warranty** See website for detailed warranty information.

#### **Available Color/Finishes**

Color tiles intended for reference only.

| Color | Code | Description              |
|-------|------|--------------------------|
|       | CP   | Polished Chrome          |
|       | SN   | Vibrant® Polished Nickel |
|       | BN   | Vibrant® Brushed Nickel  |



# **KOHLER**, Faucets



## **Technical Information**

All product dimensions are nominal.

### **Notes**

Install this product according to the installation guide.