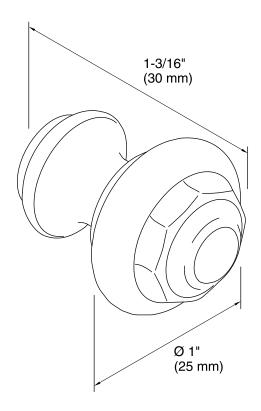

#### **Features**

- KOHLER finishes resist corrosion and tarnish.
- Classic styling.
- Coordinates with other products in the Artifacts collection.
- 1-3/16" (30 mm) x 1" (25 mm)