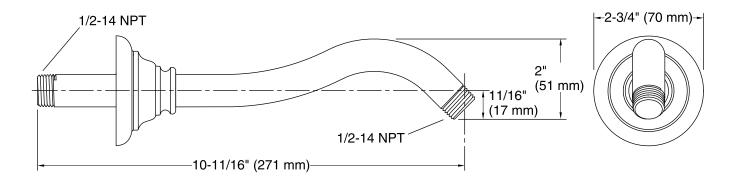

#### **Features**

- 1/2-inch NPT connection.
- Coordinates with other products in the Artifacts®collection.
- 10-11/16" (297 mm) x 2-3/4" (70 mm) x 2-3/4" (70 mm)

## **Technical Information**

All product dimensions are nominal.

### **Notes**

Measure your actual product for roughing-in details.