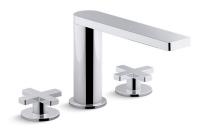

## Composed<sup>™</sup> Deck-mount Bath Faucet K-73081-3

### Features

- Metal construction
- Cross handles
- Deck-mount
- Leak-free ceramic disc valves exceed industry standards by two times for a lifetime of use
- Durable KOHLER finishes resist corrosion and tarnishing
- Complete range of faucets, accessories and showering components to coordinate a full bathroom