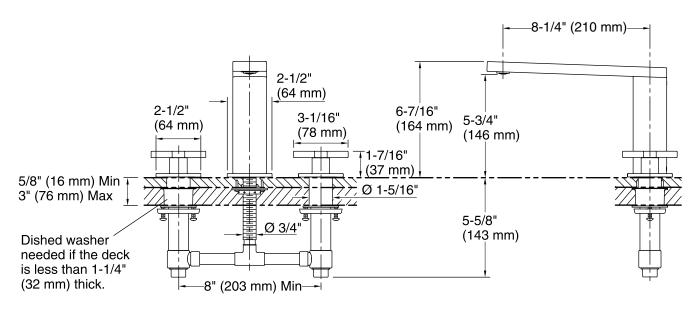

## **Technical Information**

All product dimensions are nominal.

#### Spout:

 Spout reach:
 8-1/4" (210 mm)

 Handle clearance:
 1-9/16" (39 mm)

Notes

Install this product according to the installation guide.

ADA compliant when installed to the specific requirements of these regulations.