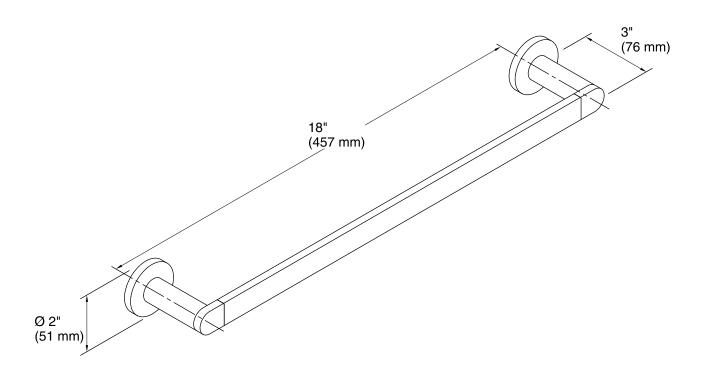

## Composed™ 18" Towel Bar

rower Bar **K-73141** 

#### **Features**

- Metal construction
- Durable KOHLER finishes resist corrosion and tarnishing
- Complete range of faucets, accessories and showering components to coordinate a full bathroom
- Accessories include spacing template for simple installation



### Codes/Standards

None Applicable

# KOHLER® Faucet Lifetime Limited Warranty

See website for detailed warranty information.

#### **Available Color/Finishes**

Color tiles intended for reference only.

| Color | Code | Description      |
|-------|------|------------------|
|       | СР   | Polished Chrome  |
|       | TT   | Vibrant Titanium |





## Composed™

18" Towel Bar **K-73141** 



#### **Technical Information**

All product dimensions are nominal.

#### **Notes**

Install this product according to the installation guide.