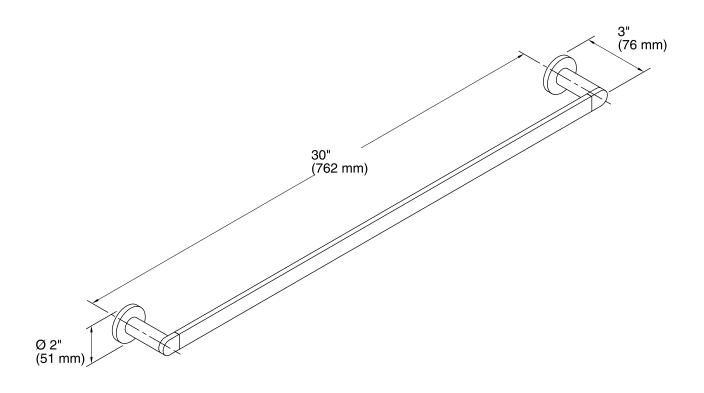

# Composed™ 30" Towel Bar K-73143

#### **Features**

- Metal construction
- Durable KOHLER finishes resist corrosion and tarnishing
- Complete range of faucets, accessories and showering components to coordinate a full bathroom
- Accessories include spacing template for simple installation



#### Codes/Standards

None Applicable

## **KOHLER® Faucet Lifetime Limited Warranty**

See website for detailed warranty information.

#### Available Color/Finishes

Color tiles intended for reference only.

| Color | Code | Description      |
|-------|------|------------------|
|       | СР   | Polished Chrome  |
|       | TT   | Vibrant Titanium |





### Composed™

30" Towel Bar K-73143



#### **Technical Information**

All product dimensions are nominal.

#### **Notes**

Install this product according to the installation guide.