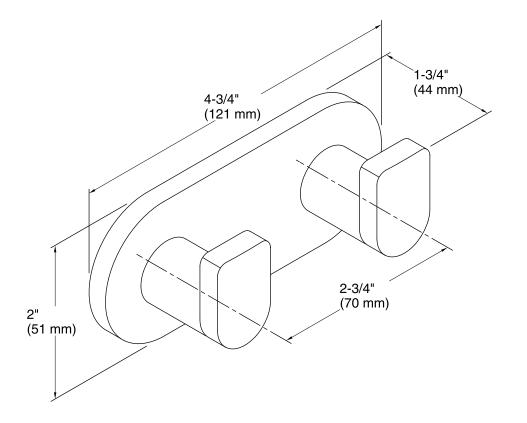

#### Features

- Metal construction.
- Durable KOHLER finishes resist corrosion and tarnishing.
- Complete range of faucets, accessories and showering components to coordinate a full bathroom.
- Accessories include spacing template for simple installation.



**Composed**<sup>™</sup>

K-73146

**Double Robe Hook** 

# Codes/Standards

None Applicable

KOHLER<sup>®</sup> Faucet Lifetime Limited Warranty

See website for detailed warranty information.

#### **Available Color/Finishes**

Color tiles intended for reference only.

Color Code Description



P Polished Chrome

TT Vibrant Titanium





# Composed<sup>™</sup> Double Robe Hook K-73146



#### **Technical Information**

All product dimensions are nominal.

# **Notes** Install this product according to the installation guide.