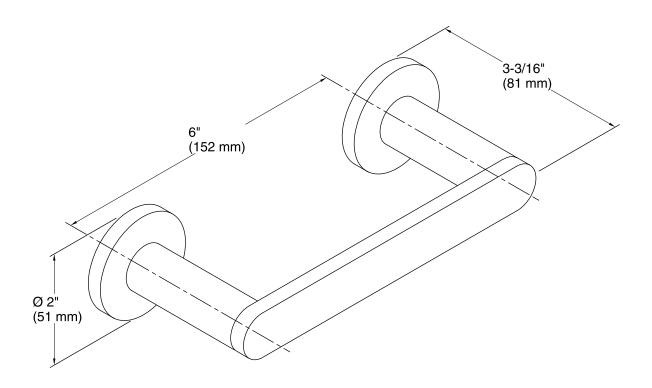

# Composed™ Pivoting Toilet Tissue Holder K-73147

#### **Features**

- Metal construction
- Durable KOHLER finishes resist corrosion and tarnishing
- Complete range of faucets, accessories and showering components to coordinate a full bathroom
- Accessories include spacing template for simple installation



#### Codes/Standards

None Applicable

## KOHLER® Faucet Lifetime Limited Warranty

See website for detailed warranty information.

#### Available Color/Finishes

Color tiles intended for reference only.

| Color | Code | Description      |
|-------|------|------------------|
|       | СР   | Polished Chrome  |
|       | TT   | Vibrant Titanium |





### Composed™

Pivoting Toilet Tissue Holder K-73147



#### **Technical Information**

All product dimensions are nominal.

#### **Notes**

Install this product according to the installation guide.