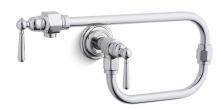

# HiRise™ Wall-Mount Pot Filler K-7322-4

#### **Features**

- Double quarter-turn ceramic disc valves ensure reliable on/off operation.
- Ceramic disc valves exceed industry longevity standards, ensuring durable performance for life.
- Articulating spout with 360-degree rotation offers superior clearance for filling pots on cooktops and ranges.
- Single lever handle with main lever shutoff.
- 22" (559 mm) extended swing spout reach.
- 6.7 gal/min (25.4 l/min) at 60 psi (4.1 bar),
- Coordinates with other HiRise kitchen products.

#### Material

- Stainless Steel construction.
- KOHLER finishes resist corrosion and tarnishing.