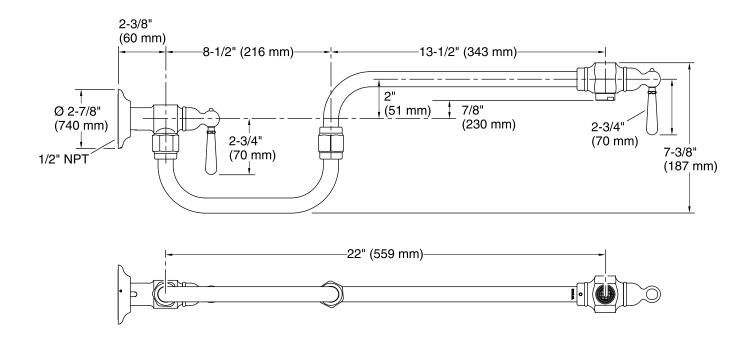

# **Technical Information**

All product dimensions are nominal.

Spout:

Spout reach: 22" (559 mm)
Handle clearance: 2-3/4" (70 mm)

Faucet:

Flow rate: 6.7 gal/min (25.4 l/min)

Pressure: 60 psi (4.1 bar)