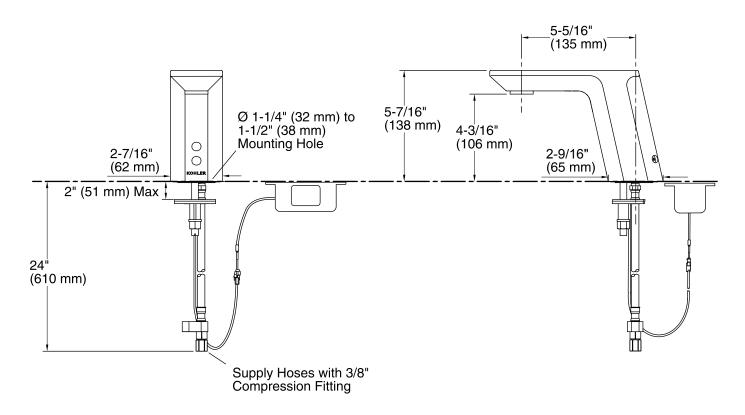

#### **Notes**

Install this product according to the installation guide.

A 1-1/4" (32 mm) minimum to 1-1/2" (38 mm) maximum diameter mounting hole is required.

The minimum distance between the back of the faucet spout and the wall must be 1-3/4" (44 mm). This will allow proper clearance for setscrew access.

The maximum distance between the bathroom sink basin edge to the base of the faucet spout must be 1-3/4" (44 mm).

The maximum height of the lip basin should be 3/4" (19 mm).

Product includes rosebud spray aerator. Other aerator styles are available.