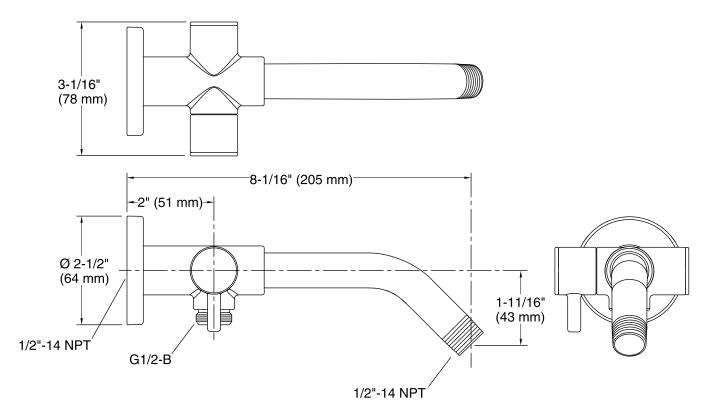

# KOHLER. Faucets

Shower Arm Diverter, 3-way K-76330

**Technical Information** All product dimensions are nominal.

## Shower Arm Diverter, 3-way K-76330