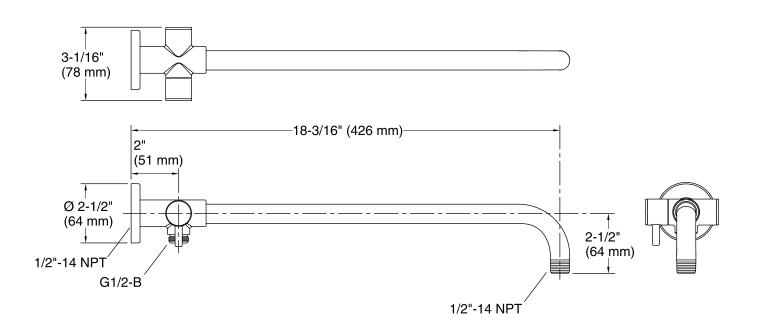

#### **Features**

- Diverter switches water between rainhead or handshower
- 1/2-inch NPT connection
- For use with KOHLER rainheads & handshowers (sold separately)

### Material

- Metal construction
- KOHLER finishes resist corrosion and tarnishing



## Codes/Standards

ASME A112.18.1/CSA B125.1

# KOHLER® Faucet Lifetime Limited Warranty

See website for detailed warranty information.

### Available Color/Finishes

Color tiles intended for reference only.

| Color | Code | Description              |
|-------|------|--------------------------|
|       | CP   | Polished Chrome          |
|       | SN   | Vibrant® Polished Nickel |
|       | BN   | Vibrant® Brushed Nickel  |
|       | BV   | Vibrant® Brushed Bronze  |
|       | 2BZ  | Oil-Rubbed Bronze        |







### **Technical Information**

All product dimensions are nominal.

### **Notes**

Install this product according to the installation guide.