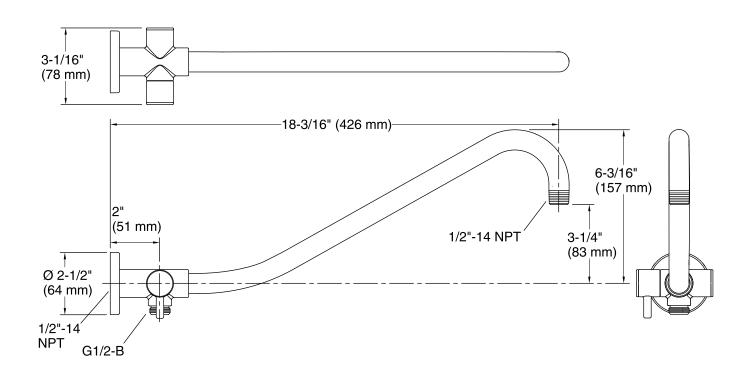

Arm w/2-way Diverter K-76337

#### **Features**

- Diverter switches water between rainhead or handshower
- 1/2-inch NPT connection
- For use with KOHLER rainheads & handshowers (sold separately)

### Material

- Metal construction
- KOHLER finishes resist corrosion and tarnishing



### Codes/Standards

ASME A112.18.1/CSA B125.1

## **KOHLER® Faucet Lifetime Limited Warranty**

See website for detailed warranty information.

### **Available Color/Finishes**

Color tiles intended for reference only.

| Joue | Description              |
|------|--------------------------|
| CP   | Polished Chrome          |
| SN   | Vibrant® Polished Nickel |
| BN   | Vibrant® Brushed Nickel  |
| BV   | Vibrant® Brushed Bronze  |
| 2BZ  | Oil-Rubbed Bronze        |
|      | CP<br>SN<br>BN<br>BV     |







### **Technical Information**

All product dimensions are nominal.

### **Notes**

Install this product according to the installation guide.