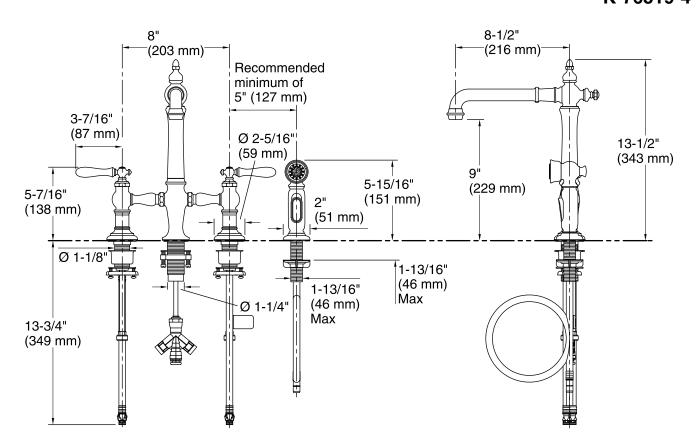

#### **Technical Information**

All product dimensions are nominal.

Valve body: Plastic

Spout:

Spout reach: 8-1/2" (216 mm)
Handle clearance: 3-7/16" (88 mm)

Faucet:

Flow rate: 1.5 gal/min (5.7 l/min)

Pressure: 60 psi (4.1 bar)

Sidespray:

Flow rate: 1.8 gal/min (6.8 l/min)

Pressure: 60 psi (4.1 bar)

#### **Notes**

Install this product according to the installation guide.

Drill the hole for the sidespray a minimum of 5" (127 mm) from the center of the lever handle.

ADA compliant when installed to the specific requirements of these regulations.