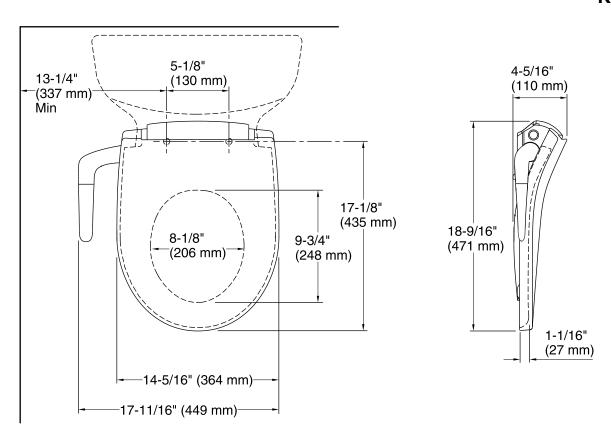

### **Technical Information**

All product dimensions are nominal.

Seat shape type: Round
Seat front type: Closed front

Seat hinge type: Quick-Attach®, Quiet-Close™,

Quick-Release™