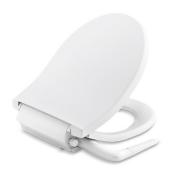

# Round Toilet Seat with Manual Cleansing K-76923

#### **Features**

- Single wand provides ambient-water cleansing.
- Adjust water spray position and pressure using the convenient side handle.
- Self-cleaning wand automatically rinses after each use.
- Manually operated wand requires no batteries or electrical power.
- Quiet-Close<sup>™</sup> lid closes slowly and quietly without slamming.
- Quick-Release<sup>™</sup> hinges allow seat to be unlatched from toilet for easy removal and convenient cleaning; no tools required.
- Quick-Attach® hardware for fast and secure installation.
- Grip-Tight bumpers add stability and prevent shifting.
- Ergonomically designed for comfortable seating.