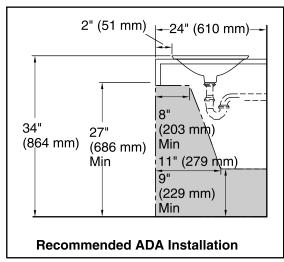

# **Artist Editions®**

Bathroom sink K-77714

#### **Features**

- Vitreous china with decorative design.
- Wading Pool®
- 17-11/16" diameter.
- Without overflow.



ADA

#### Codes/Standards

ASME A112.19.2/CSA B45.1 ADA ICC/ANSI A117.1

### **KOHLER® One-Year Limited Warranty**

See website for detailed warranty information.

### **Available Color/Finishes**

Color tiles intended for reference only.

| Color | Code | Description  |
|-------|------|--------------|
|       | SSP  | Oyster Pearl |
|       | TB2  | Ebony Pearl  |





## **Artist Editions®**

Bathroom sink K-77714





Standard Installation

#### **Technical Information**

Template:

All product dimensions are nominal.

Bowl configuration: Single Installation: Drop-In

Bowl area (Only) Diameter: 17-11/16" (449 mm)

Bowl depth: 4" (102 mm) Water depth: 4" (102 mm)

1242827, required, included

#### **Notes**

Install this product according to the installation instructions.

NOTICE: Countertop manufacturer or cutter must use the current product template available at www.kohler.com, or by calling 1-800-4KOHLER. Kohler Co. is not responsible for cutout errors when the incorrect cutout template is used.

ADA compliant when installed to the specific requirements of these regulations.