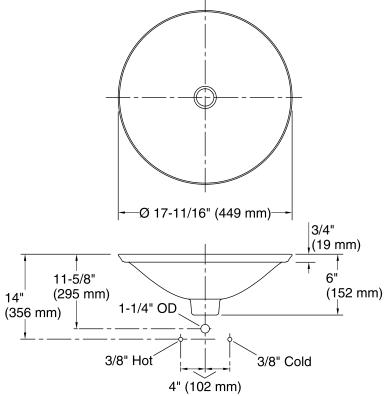

## **Artist Editions®**

Bathroom sink K-77714

Standard Installation

#### **Technical Information**

Template:

All product dimensions are nominal.

Bowl configuration: Single Installation: Drop-In

Bowl area (Only) Diameter: 17-11/16" (449 mm)

Bowl depth: 4" (102 mm) Water depth: 4" (102 mm)