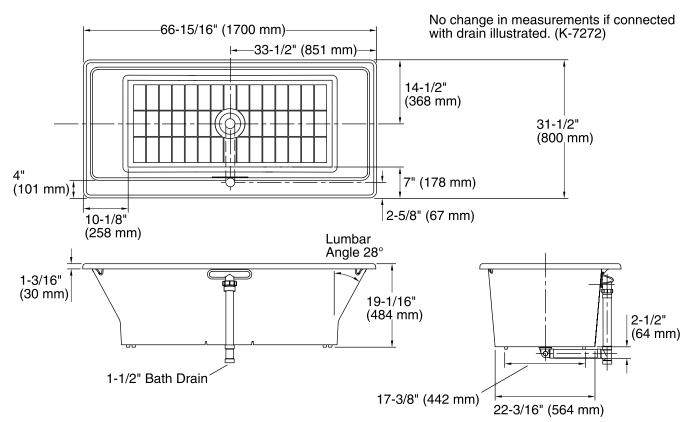

#### Features

- Center drain.
- Slotted overflow for deep soaking.
- Integral lumbar support.
- Coordinates with other products in the Reve® collection.
- 66-15/16" (1700 mm) x 31-1/2" (800 mm) x 19-1/16" (484 mm)

#### **Technical Information**

| All product dimensions are nominal. |                                      |  |  |
|-------------------------------------|--------------------------------------|--|--|
| Installation:                       | Drop-in, Under-mount                 |  |  |
| Drain location:                     | Center                               |  |  |
| Basin area, bottom:                 | 49" x 22" (1245 mm x 559 mm)         |  |  |
| Basin area, top:                    | 62-1/2" x 24-3/4" (1588 mm x 629 mm) |  |  |
| Weight:                             | 365 lbs (165.6 kg)                   |  |  |
| Minimum floor load:                 | 78 lbs/ft² (380.8 kg/m²)             |  |  |
| Water depth:                        | 15-1/4" (387 mm)                     |  |  |
| Water capacity:                     | 75 gal (283.9 L)                     |  |  |
| Cutout:                             | Drop-in, 66-1/2" x 31" (1689 mm x    |  |  |
|                                     | 787 mm)                              |  |  |
| Minimum flat for door:              | 0" (0 mm)                            |  |  |
|                                     |                                      |  |  |

To clear the overflow side bath rim, a minimum 7" (178 mm) bath spout is recommended.

To clear the end wall bath rim, a minimum 10" (254 mm) bath spout is recommended.