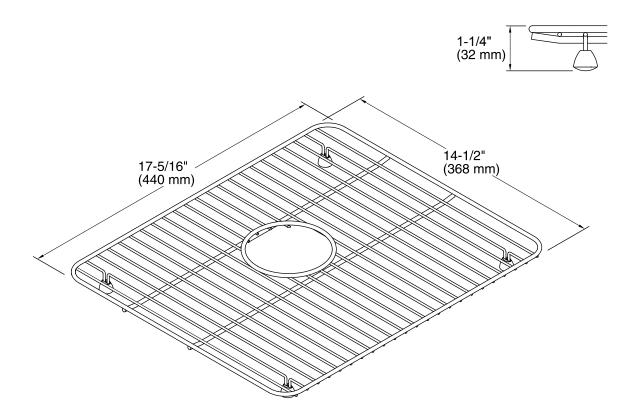

# Whitehaven®

Bottom Basin Rack K-8395

#### **Features**

- Fits in the bowl of the K-5664 and K-5665 Whitehaven kitchen sinks
- Helps protect sink surface from daily wear.
- Dishwasher safe.
- Rubber feet provide added protection.

### Material

Durable stainless-steel construction.



### Codes/Standards

None Applicable

### **KOHLER® One-Year Limited Warranty**

See website for detailed warranty information.

### **Available Color/Finishes**

Color tiles intended for reference only.

**Color Code Description** 

ST

-

Stainless Steel





## Whitehaven®

Bottom Basin Rack K-8395



### **Technical Information**

All product dimensions are nominal.