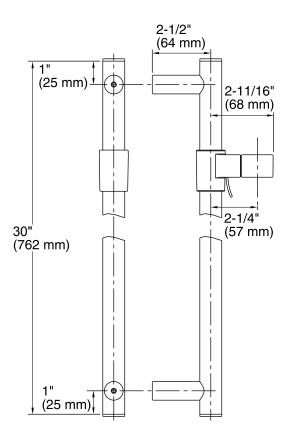

es resist corrosion and tarnishing.



# Codes/Standards

ASME A112.18.1/CSA B125.1

See website for detailed warranty information.

# **Available Color/Finishes**

Color tiles intended for reference only.

| Color | Code | Description                   |
|-------|------|-------------------------------|
|       | CP   | Polished Chrome               |
|       | SN   | Vibrant® Polished Nickel      |
|       | AF   | Vibrant® French Gold          |
|       | PB   | Vibrant® Polished Brass       |
|       | BGD  | Vibrant® Moderne Brushed Gold |
|       | G    | Brushed Chrome                |
|       | BN   | Vibrant® Brushed Nickel       |
|       | BV   | Vibrant® Brushed Bronze       |
|       | 2BZ  | Oil-Rubbed Bronze             |
|       | TT   | Vibrant Titanium              |







# **Technical Information**

All product dimensions are nominal.

### **Notes**

Install this product according to the installation guide.