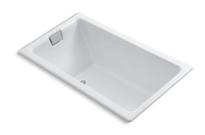

## Features

- End drain.
- Integral lumbar support.
- 66" (1676 mm) x 36" (914 mm) x 24" (610 mm)

# **Tea-for-Two®** 5.5' Bath K-855

# **Tea-for-Two®** 5.5' Bath **K-855**