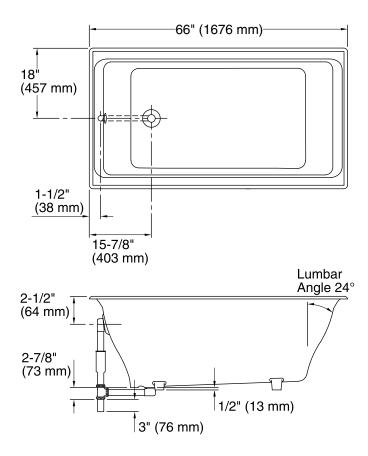

## Features

- End drain.
- Integral lumbar support.
- 66" (1676 mm) x 36" (914 mm) x 24" (610 mm)

# **Technical Information**

| All product dimensions are nominal. |                                               |  |  |
|-------------------------------------|-----------------------------------------------|--|--|
| Installation:                       | Drop-in, Under-mount                          |  |  |
| Drain location:                     | End                                           |  |  |
| Basin area, bottom:                 | 45" x 25" (1143 mm x 635 mm)                  |  |  |
| Basin area, top:                    | 58" x 29" (1473 mm x 737 mm)                  |  |  |
| Weight:                             | 440 lbs (199.6 kg)                            |  |  |
| Minimum floor load:                 | 81 lbs/ft² (395.5 kg/m²)                      |  |  |
| Water depth:                        | 19-1/2" (495 mm)                              |  |  |
| Water capacity:                     | 105 gal (397.5 L)                             |  |  |
| Cutout:                             | Drop-in, 64-1/2" x 34-1/2" (1638 mm x 876 mm) |  |  |
| Template:                           | Under-mount, K-587, required, not included    |  |  |
| Minimum flat for door:              | 1-13/16" (46 mm)                              |  |  |
|                                     |                                               |  |  |

No change in measurements if connected with drain illustrated. (K-7147-AF)