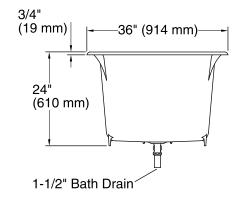

## Features

- End drain.
- Integral lumbar support.
- 66" (1676 mm) x 36" (914 mm) x 24" (610 mm)

# **Technical Information**

| All product dimensions are nominal. |                                               |  |  |
|-------------------------------------|-----------------------------------------------|--|--|
| Installation:                       | Drop-in, Under-mount                          |  |  |
| Drain location:                     | End                                           |  |  |
| Basin area, bottom:                 | 45" x 25" (1143 mm x 635 mm)                  |  |  |
| Basin area, top:                    | 58" x 29" (1473 mm x 737 mm)                  |  |  |
| Weight:                             | 440 lbs (199.6 kg)                            |  |  |
| Minimum floor load:                 | 81 lbs/ft² (395.5 kg/m²)                      |  |  |
| Water depth:                        | 19-1/2" (495 mm)                              |  |  |
| Water capacity:                     | 105 gal (397.5 L)                             |  |  |
| Cutout:                             | Drop-in, 64-1/2" x 34-1/2" (1638 mm x 876 mm) |  |  |
| Template:                           | Under-mount, K-587, required, not included    |  |  |
| Minimum flat for door:              | 1-13/16" (46 mm)                              |  |  |
|                                     |                                               |  |  |