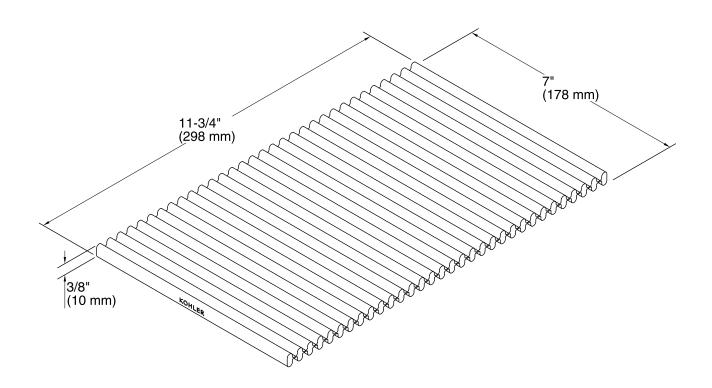

# Reset™ Flexible Kitchen Mat K-8619

## **Features**

- Protects sink surface and cushions dishware.
- Doubles as a dish drying mat on the countertop.
- Ridged design organizes plates in sink.
- Flexible design drapes over sink divider and rolls up for storage.
- Heat-resistant to 400°F.
- Dishwasher safe.

#### Material

Stain-resistant silicone.



## Codes/Standards

None Applicable

# **KOHLER® One-Year Limited Warranty**

See website for detailed warranty information.

## **Available Color/Finishes**

Color tiles intended for reference only.

Color Code Description

0 White

CHR









# **Technical Information**

All product dimensions are nominal.