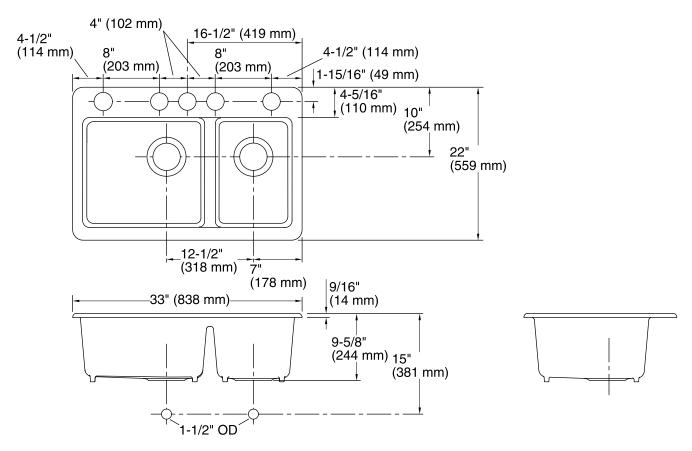

### **Technical Information**

All product dimensions are nominal.

Installation: Under-mount, Under-mount Bowl area (Left) Length: 17-9/16" (446 mm)

> Width: 17-1/4" (438 mm) Bowl depth: 9" (229 mm) Water depth: 9" (229 mm)

Bowl area (Right) Length: 11-1/16" (281 mm)

Width: 17-1/4" (438 mm) Bowl depth: 9" (229 mm) Water depth: 9" (229 mm)

Number of deck holes: 5

Template: 1166727-7, required, included