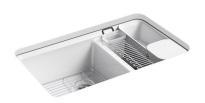

# Riverby® Under-mount Kitchen Sink K-8669-5UA3

#### **Features**

- 36-inch minimum base cabinet width.
- Offset double bowl.
- Three oversized faucet holes with one oversized accessory hole to the right and one oversized accessory hole to the left.
- 9 inch depth.
- Includes cutout templates.

#### Components

Product includes:

K-6239 Colander with Cutting Board K-9234 Stainless Steel Sink Rack K-6194 Utility Rack with Soaking Cup