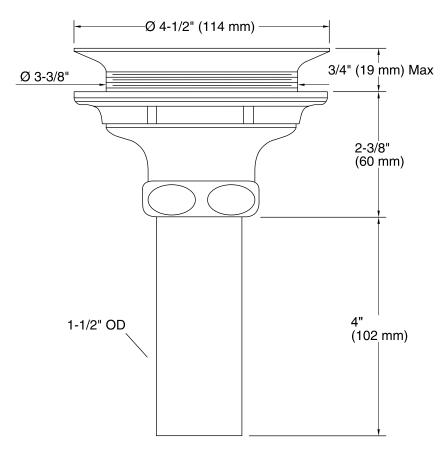

## **Technical Information**

All product dimensions are nominal.

#### **Features**

- Solid-brass construction.
- Quick-locking installation system.
- For sink installations with 3-1/2" or 4" outlet.
- 1-1/2" diameter connection and brass 4" tailpiece.