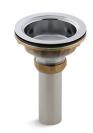

# Duostrainer® Sink Basket Strainer Body K-8804

# **Duostrainer®**

Sink Basket Strainer Body K-8804