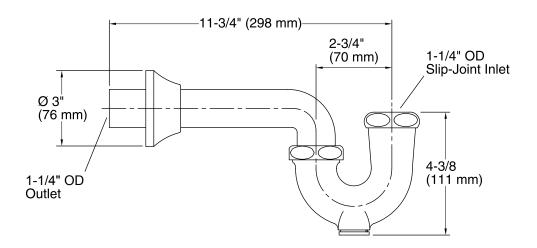

#### **Features**

- Adjustable rotation on tube outlet
- Slip-joint inlet
- Cleanout plug
- Flange

### Material

Cast brass construction



## Codes/Standards

ASME A112.18.2/CSA B125.2 All applicable US Federal and State material regulations

**KOHLER® One-Year Limited Warranty** See website for detailed warranty information.

### **Available Color/Finishes**

Color tiles intended for reference only.

**Color Code Description** 

CP Polished Chrome







# **Technical Information**

All product dimensions are nominal.

#### **Notes**

Install this product according to the installation guide.