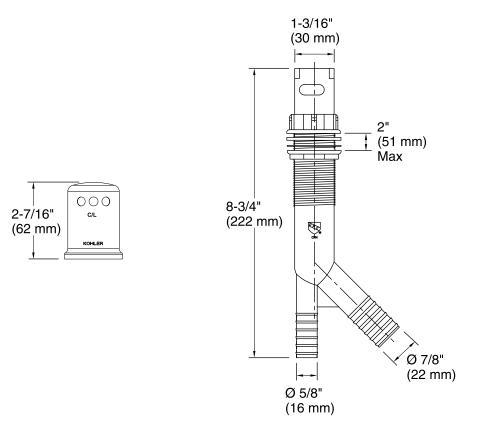

### Features

- KOHLER finishes resist corrosion and tarnishing.
- Keeps kitchen pipes free of dirt by preventing wastewater backflow.
- Body: 1-3/16" (30 mm) x 8-3/4" (222 mm)
- Cover: 1-3/16" (30 mm) x 2-7/16" (62 mm)

## **Technical Information**

All product dimensions are nominal.