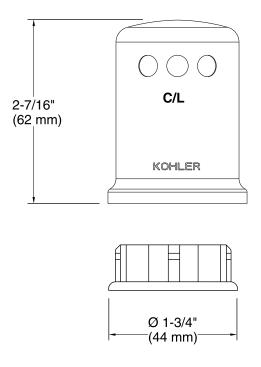

## **Features**

- KOHLER finishes resist corrosion and tarnishing.
- Includes air gap cover only. For air gap cover and polypropylene body, please refer to K-9110.
- 1-3/4" (30 mm) x 2-7/16" (62 mm)

# **Technical Information**

All product dimensions are nominal.