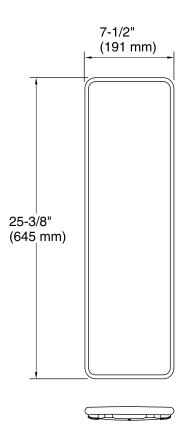

## Features

- Removable cover fits snugly over recessed drain.
- For use with Bellwether 60" x 32" shower bases.
- 25-3/8" (645 mm) x 7-1/2" (191 mm)

### **Technical Information**

All product dimensions are nominal.