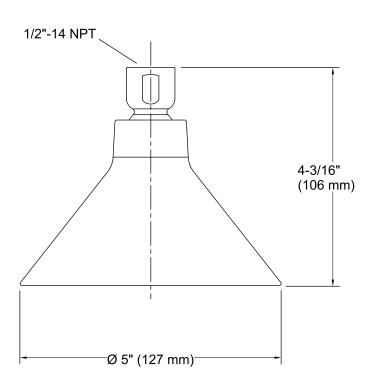

## **Technical Information**

All product dimensions are nominal.

#### Showerhead:

Rated maximum flow: 2.5 gal/min (9.5 l/min)