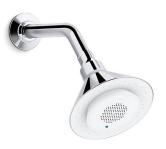

Moxie® Showerhead K-9245

## Features

- Showerhead with wireless speaker streams your personalized music playlists, news and other audio in the shower.
- Syncs with products with Bluetooth<sup>®</sup> wireless technology including smart phones, MP3 players, tablets and laptops located up to 33 feet away.
- Total harmonic distortion: 1.5 watts at 1kHz with < 1% distortion.
- Water-resistant wireless speaker pops in and out of showerhead for easy recharging.
- Wireless speaker can be used outside the shower space, independent of the showerhead, to stream music in any room.
- Built-in rechargeable Lithium-ION battery provides approx. 7 hours of run time. \*(Actual battery life will vary with use, settings and environmental conditions. Rechargeable batteries have a limited number of charge cycles)
- 60 angled nozzles deliver a full-coverage, enveloping spray.
- Soft silicone sprayface is easy to clean.
- 2.5 gpm (gallons per minute) flow rate.
- 1/2-inch NPT connection.
- Includes showerhead, wireless speaker and micro USB charging cable.