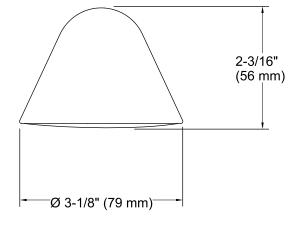

## **Technical Information**

All product dimensions are nominal.

## Features

- Showerhead with wireless speaker streams your personalized music playlists, news and other audio in the shower.
- Syncs with products with Bluetooth<sup>®</sup> wireless technology including smart phones, MP3 players, tablets and laptops located up to 33 feet away.
- Total harmonic distortion: 1.5 watts at 1kHz with < 1% distortion.
- Water-resistant wireless speaker pops in and out of showerhead for easy recharging.
- Wireless speaker can be used outside the shower space, independent of the showerhead, to stream music in any room.
- Built-in rechargeable Lithium-ION battery provides approx. 7 hours of run time. \*(Actual battery life will vary with use, settings and environmental conditions. Rechargeable batteries have a limited number of charge cycles)
- 60 angled nozzles deliver a full-coverage, enveloping spray.
- Soft silicone sprayface is easy to clean.
- 2.5 gpm (gallons per minute) flow rate.
- 1/2-inch NPT connection.
- Includes showerhead, wireless speaker and micro USB charging cable.