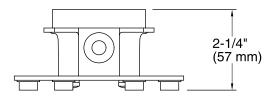

## **KOHLER**, Faucets

## **Features**

- For use with Purist<sup>®</sup>, Stillness<sup>®</sup>, Margaux<sup>®</sup> and Kelston<sup>®</sup> freestanding bath fillers.
- Can be installed without required freestanding bath filler.

Installed component/s: Test cap, and Mud guard.



Codes/Standards ASME A112.18.1/CSA B125.1

KOHLER® Faucet Lifetime Limited Warranty

See website for detailed warranty information.











## **Technical Information**

All product dimensions are nominal.

## **Notes**

Install this product according to the installation guide.

Adequate floor support is required. The wood support must be a minimum of 2" (51 mm) thick by 6" (152 mm) wide. 2x6 lumber is NOT adequate for this application.

Concrete can be used as the floor support. Requires 3/16" masonry drill bit and six 1/4" x 1-3/4" concrete screws, not included.