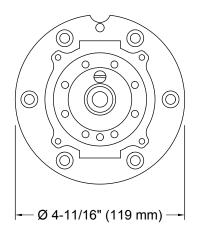

## **KOHLER**, Faucets

## **Features**

- For use with Purist<sup>®</sup>, Stillness<sup>®</sup>, Margaux<sup>®</sup> and Kelston<sup>®</sup> freestanding bath fillers.
- Can be installed without required freestanding bath filler.

Installed component/s: Test cap, and Mud guard.



Codes/Standards ASME A112.18.1/CSA B125.1

KOHLER® Faucet Lifetime Limited Warranty

See website for detailed warranty information.











## **Technical Information**

All product dimensions are nominal.

## **Notes**

Install this product according to the installation guide.

Adequate floor support is required. The wood support must be a minimum of 2" (51 mm) thick by 6" (152 mm) wide. 2x6 lumber is NOT adequate for this application.

Concrete can be used as the floor support. Requires 3/16" masonry drill bit and six 1/4" x 1-3/4" concrete screws, not included.