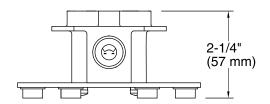

## **Technical Information**

All product dimensions are nominal.

## **Notes**

Install this product according to the installation guide.

Adequate floor support is required. The wood support must be a minimum of 2" (51 mm) thick by 6" (152 mm) wide. 2x6 lumber is NOT adequate for this application.

Concrete can be used as the floor support. Requires 3/16" masonry drill bit and six 1/4" x 1-3/4" concrete screws, not included.