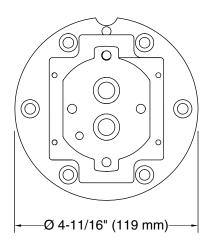

## **Technical Information**

All product dimensions are nominal.

## **Notes**

Install this product according to the installation guide.

Adequate floor support is required. The wood support must be a minimum of 2" (51 mm) thick by 6" (152 mm) wide. 2x6 lumber is NOT adequate for this application.

Concrete can be used as the floor support. Requires 3/16" masonry drill bit and six 1/4" x 1-3/4" concrete screws, not included.