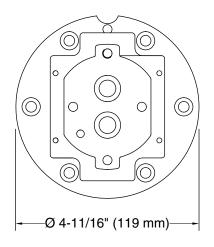

## Features

- For use with Loure<sup>®</sup> freestanding bath filler.
- Can be installed without required freestanding bath filler.





Codes/Standards ASME A112.18.1/CSA B125.1

KOHLER<sup>®</sup> Faucet Lifetime Limited Warranty See website for detailed warranty information.



## KOHLER. Faucets

Loure® Mounting-block K-97343





## **Technical Information**

All product dimensions are nominal.



## Notes

Install this product according to the installation guide.

Adequate floor support is required. The wood support must be a minimum of 2" (51 mm) thick by 6" (152 mm) wide. 2x6 lumber is NOT adequate for this application.

Concrete can be used as the floor support. Requires 3/16" masonry drill bit and six 1/4" x 1-3/4" concrete screws, not included.