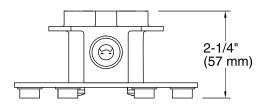

## Features

- For use with Loure<sup>®</sup> freestanding bath filler.
- Can be installed without required freestanding bath filler.





Codes/Standards ASME A112.18.1/CSA B125.1

KOHLER<sup>®</sup> Faucet Lifetime Limited Warranty See website for detailed warranty information.



## KOHLER. Faucets

Loure® Mounting-block K-97343





## **Technical Information**

All product dimensions are nominal.



## Notes

Install this product according to the installation guide.

Adequate floor support is required. The wood support must be a minimum of 2" (51 mm) thick by 6" (152 mm) wide. 2x6 lumber is NOT adequate for this application.

Concrete can be used as the floor support. Requires 3/16" masonry drill bit and six 1/4" x 1-3/4" concrete screws, not included.