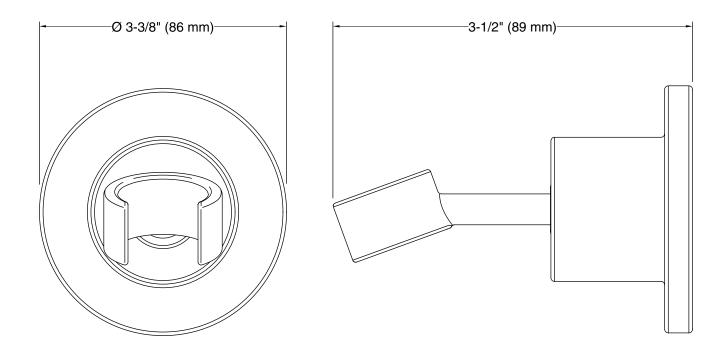

#### **Features**

- Holder pivots and rotates to position handshower at desired angle.
- Handshower not included.
- Coordinates with other products in the Stillness and Purist<sup>®</sup> collection.
- 3-1/2" (89 mm) x 3-3/8" (86 mm)

### **Technical Information**

All product dimensions are nominal.