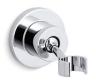

### Stillness® Handshower Holder K-975

## Stillness®

Handshower Holder K-975

#### **Features**

- Holder pivots and rotates to position handshower at desired angle.
- Handshower not included.
- Coordinates with other products in the Stillness and Purist<sup>®</sup> collection.
- 3-1/2" (89 mm) x 3-3/8" (86 mm)