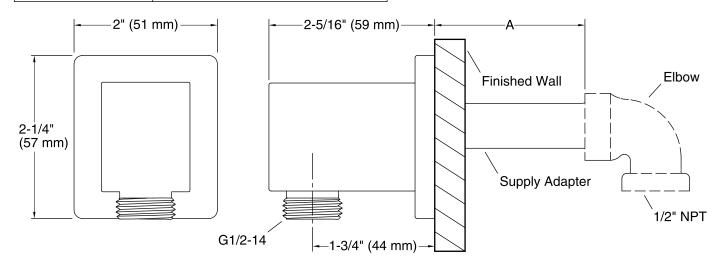

# Awaken® Wall-mount Supply Elbow K-98350

| Supply Adapter     | А                                  |  |
|--------------------|------------------------------------|--|
| 1218069 (included) | 1-13/16" – 2-5/16" (46 mm – 59 mm) |  |
| 1229031*           | 0 – 1/2" (0 – 13 mm)               |  |
| 1247986*           | 5/16" – 13/16" (8 mm – 21 mm)      |  |
| 1247985*           | 13/16" – 1-5/16" (21 mm – 33 mm)   |  |
| 1247984*           | 1-5/16" – 1-13/16" (33 mm – 46 mm) |  |
| 1218070*           | 2-5/16" – 2-13/16" (59 mm – 71 mm) |  |
| 1218071*           | 2-13/16" – 3-5/16" (71 mm – 84 mm) |  |

\*Sold Separately

#### **Notes**

Install this product according to the installation guide.

If dimension "A" is between 1-13/16" (46 mm) and 2-5/16" (59 mm) use the included supply adapter. For the other dimensions, order the appropriate supply adapter.