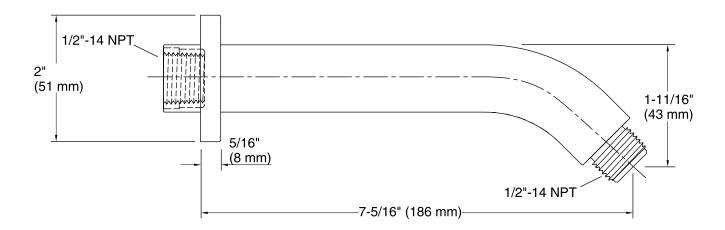

Exhale™ Shower Arm K-98358

#### **Features**

- 1/2-inch NPT connection.
- For use with KOHLER showerheads (sold separately).
- Includes flange.

### Material

- Premium metal construction.
- KOHLER finishes resist corrosion and tarnishing.

### Installation

Wall-mount



## Codes/Standards

ASME A112.18.1/CSA B125.1

# KOHLER® Faucet Lifetime Limited Warranty

See website for detailed warranty information.

### Available Color/Finishes

Color tiles intended for reference only.

| Color | Code | Description              |
|-------|------|--------------------------|
|       | CP   | Polished Chrome          |
|       | SN   | Vibrant® Polished Nickel |
|       | BN   | Vibrant® Brushed Nickel  |
|       | TT   | Vibrant Titanium         |









## **Technical Information**

All product dimensions are nominal.

## **Notes**

Install this product according to the installation guide.