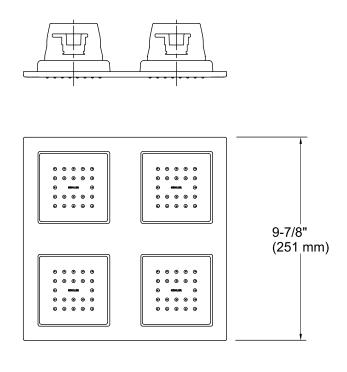

#### **Features**

- Panel utilizes an integrated system of four 22-nozzle, fully adjustable sprayheads for stimulating hydrotherapy.
- Low-profile design complements any decor.
- MasterClean<sup>™</sup> sprayface is easy to clean.
- 0.6 gpm (gallons per minute) maximum flow rate from each sprayhead for a maximum combined flow of 2.4 gpm (gallons per minute)
- 1/2-inch NPT connections.

## **Technical Information**

All product dimensions are nominal.