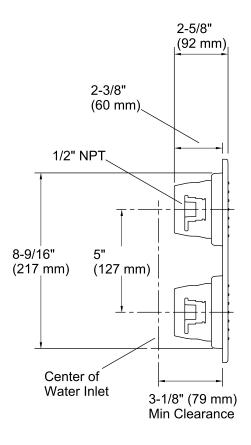

#### **Features**

- Panel utilizes an integrated system of four 22-nozzle, fully adjustable sprayheads for stimulating hydrotherapy.
- Low-profile design complements any decor.
- MasterClean<sup>™</sup> sprayface is easy to clean.
- 0.6 gpm (gallons per minute) maximum flow rate from each sprayhead for a maximum combined flow of 2.4 gpm (gallons per minute)
- 1/2-inch NPT connections.

## **Technical Information**

All product dimensions are nominal.