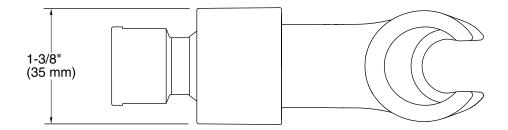

Awaken®
Handshower Cradle
K-98771

#### **Features**

- Easily mounts on the end of your showerarm.
- Brass ball joint pivots to angle handshower
- Fits most standard handshower hoses and handshowers.

#### Material

KOHLER finishes resist corrosion and tarnishing.



## Codes/Standards

None Applicable

# Kohler Faucet Lifetime Limited Warranty

See website for detailed warranty information.

#### Available Color/Finishes

Color tiles intended for reference only.

| Color | Code | Description             |
|-------|------|-------------------------|
|       | CP   | Polished Chrome         |
|       | BN   | Vibrant® Brushed Nickel |
|       | 2BZ  | Oil-Rubbed Bronze       |





# Awaken®

Handshower Cradle K-98771





## **Technical Information**

All product dimensions are nominal.

#### **Notes**

Install this product according to the installation guide.