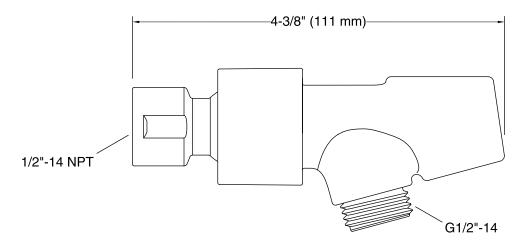

Awaken®
Handshower Cradle
K-98771

#### **Features**

- Easily mounts on the end of your showerarm.
- Brass ball joint pivots to angle handshower
- Fits most standard handshower hoses and handshowers.

#### Material

KOHLER finishes resist corrosion and tarnishing.



## Codes/Standards

None Applicable

# Kohler Faucet Lifetime Limited Warranty

See website for detailed warranty information.

#### Available Color/Finishes

Color tiles intended for reference only.

| Color | Code | Description             |
|-------|------|-------------------------|
|       | CP   | Polished Chrome         |
|       | BN   | Vibrant® Brushed Nickel |
|       | 2BZ  | Oil-Rubbed Bronze       |





# Awaken®

Handshower Cradle K-98771





## **Technical Information**

All product dimensions are nominal.

#### **Notes**

Install this product according to the installation guide.