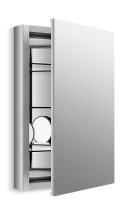

# Verdera® Mirrored Cabinet K-99003-SCF

- Anodized aluminum construction with a durable rust-free and chip-free finish.
- Vertically adjustable flat mirror on inside of door
- Three adjustable glass shelves
- Full-overlay mirrored door
- Slow-close door prevents slamming
- Two-way adjustable hinges with 108-degree opening capability for easy cabinet access.
- Can be installed with left- or right-hand swing.
- Includes mounting hardware for surface or recessed installation
- Requires K-99012 side mirror kit (sold separately) for surface mount installation.