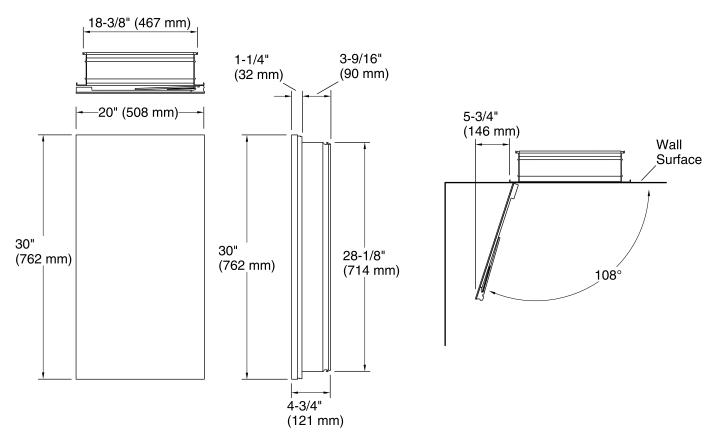

### **Technical Information**

All product dimensions are nominal.

#### **Notes**

Install this product according to the installation guide.

To recess mount, the wall cavity must be framed and the cabinet secured to framing studs. Reroute electrical or water supply lines from the cavity. Consult a professional if drain or vent piping is encountered, or if the wall is load-bearing.

To determine the height of the cabinet, ensure the door will clear all obstacles (such as a faucet). A minimum 3" (76 mm) distance is required.

Cutout for recess-mount installations: 18-1/2" (470 mm) wide x 28-1/4" (718 mm) high x 3-11/16" (94 mm) deep.