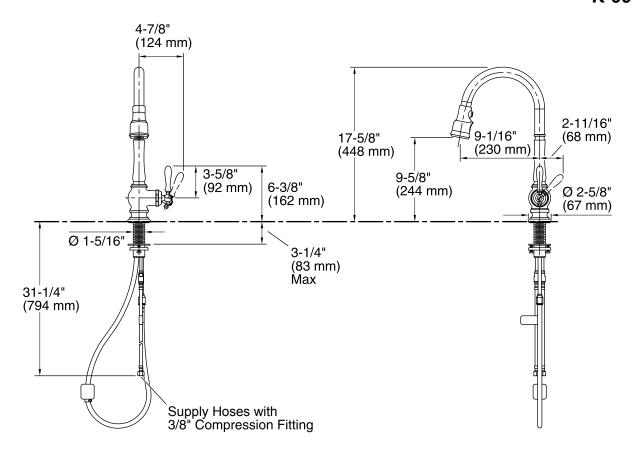

## **Technical Information**

All product dimensions are nominal.

Spout:

Spout reach: 9-1/16" (231 mm)
Handle clearance: 4-7/8" (123 mm)

Faucet:

Flow rate: 1.8 gal/min (6.8 l/min)

Pressure: 60 psi (4.1 bar)