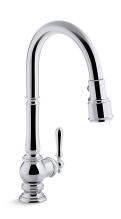

## Pull-Down Kitchen Sink Faucet K-99259

#### **Features**

- Unique three-function pull-down sprayhead allows you to tackle tasks such as cleaning, rinsing and filling with Sweep® Spray, BerrySoft® spray, and aerated stream.
- DockNetik®, a magnetic docking system located within the spout, smoothly glides and securely locks the sprayhead into place.
- Ceramic disc valves exceed industry longevity standards, ensuring durable performance for life.
- ProMotion® technology's light, quiet braided hose and swiveling ball joint make the pull-down sprayhead easier and more comfortable to use.
- MasterClean™ sprayface features an easy-to-clean surface that withstands mineral buildup.
- High-arch 360° rotating spout offers superior clearance for filling pots and cleaning.
- Single lever handle is simple to use and makes adjusting water temperature easy.
- Temperature memory allows faucet to be turned on and off at the temperature set during prior usage.
- For single-hole installation. (3-hole escutcheon available, sold separately model number K-99272.)
- Flexible connections for easy installation.
- 1.8 gallons (6.8 L) per minute maximum flow rate at 60 psi (4.1

## Artifacts®

# Pull-Down Kitchen Sink Faucet K-99259