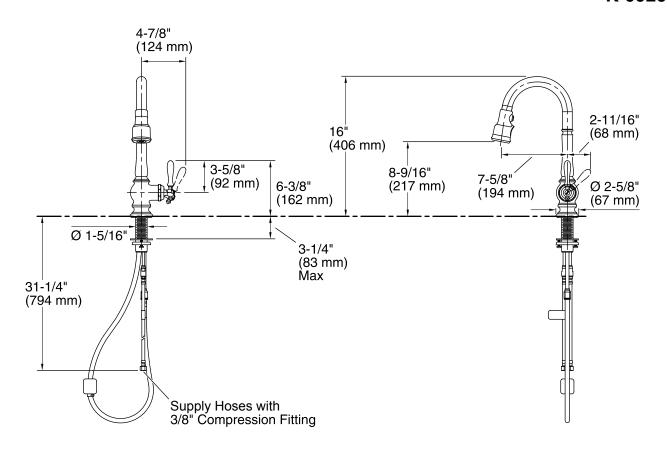

### Adapters, Rough-in and Extension Kits

1012715 Range: 3-1/4" (83 mm) - 5-3/8" (137 mm)

#### **Technical Information**

All product dimensions are nominal.

Spout:

Spout reach: 7-5/8" (193 mm)

Faucet:

Flow rate: 1.8 gal/min (6.8 l/min)

Pressure: 60 psi (4.1 bar)