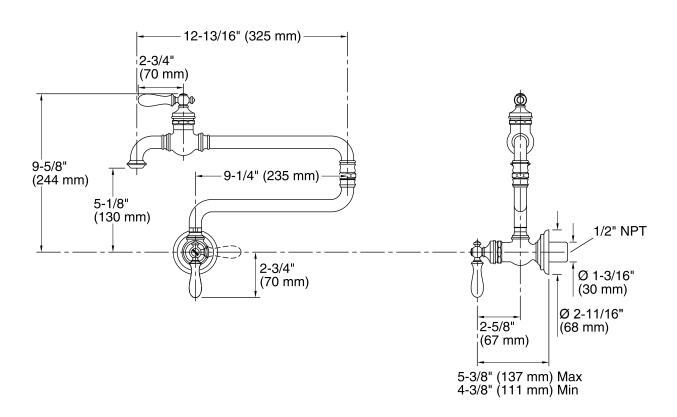

#### **Technical Information**

All product dimensions are nominal.

Spout:

Spout reach: 22" (559 mm)
Handle clearance: 2-3/4" (70 mm)

Faucet:

Flow rate: 3.2 gal/min (12.1 l/min)

Pressure: 60 psi (4.1 bar)