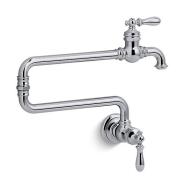

# Artifacts® Wall-Mount Pot Filler Faucet K-99270

#### **Features**

- Ceramic disc valves exceed industry longevity standards, ensuring durable performance for life.
- Articulating spout with 360-degree rotation offers superior clearance for filling pots on cooktops and ranges.
- Single lever handle with main lever shutoff.
- 3.2 gal/min (12.1 l/min) @ 60 psi (4.1 bar).
- Coordinates with other Artifacts kitchen products.

## Artifacts® Mount Pot Filler Faucet

Wall-Mount Pot Filler Faucet
K-99270