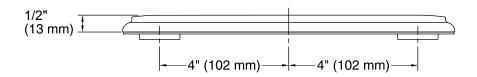

with three-hole kitchen sinks.
- KOHLER finishes resist corrosion and tarnishing.
- Coordinates with Artifacts<sup>™</sup> Kitchen Faucet Collection.

### Material

Premium metal construction.

Installed component/s: Integral mounting seal.

Loose component/s: Mounting hardware.



## Codes/Standards

None Applicable

# KOHLER® Faucet Lifetime Limited Warranty

See website for detailed warranty information.

### Available Color/Finishes

Color tiles intended for reference only.

| Color | Code | Description              |
|-------|------|--------------------------|
|       | CP   | Polished Chrome          |
|       | SN   | Vibrant® Polished Nickel |
|       | VS   | Vibrant® Stainless       |
|       | 2BZ  | Oil-Rubbed Bronze        |
|       |      |                          |









## **Technical Information**

All product dimensions are nominal.