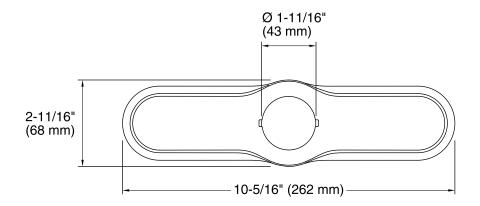

se with three-hole kitchen sinks.
- KOHLER finishes resist corrosion and tarnishing.
- Coordinates with Artifacts<sup>™</sup> Kitchen Faucet Collection.

### Material

Premium metal construction.

Installed component/s: Integral mounting seal.

Loose component/s: Mounting hardware.



## Codes/Standards

None Applicable

# KOHLER® Faucet Lifetime Limited Warranty

See website for detailed warranty information.

### Available Color/Finishes

Color tiles intended for reference only.

| Color | Code | Description              |
|-------|------|--------------------------|
|       | CP   | Polished Chrome          |
|       | SN   | Vibrant® Polished Nickel |
|       | VS   | Vibrant® Stainless       |
|       | 2BZ  | Oil-Rubbed Bronze        |
|       |      |                          |









## **Technical Information**

All product dimensions are nominal.