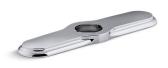

#### **Features**

- For use with three-hole kitchen sinks.
- KOHLER finishes resist corrosion and tarnishing.
- Coordinates with Artifacts<sup>™</sup> Kitchen Faucet Collection.

### Material

Premium metal construction.

Installed component/s: Integral mounting seal.

Loose component/s: Mounting hardware.



## Codes/Standards

None Applicable

# KOHLER® Faucet Lifetime Limited Warranty

See website for detailed warranty information.

### Available Color/Finishes

Color tiles intended for reference only.

| Color | Code | Description              |
|-------|------|--------------------------|
|       | CP   | Polished Chrome          |
|       | SN   | Vibrant® Polished Nickel |
|       | VS   | Vibrant® Stainless       |
|       | 2BZ  | Oil-Rubbed Bronze        |
|       |      |                          |









## **Technical Information**

All product dimensions are nominal.