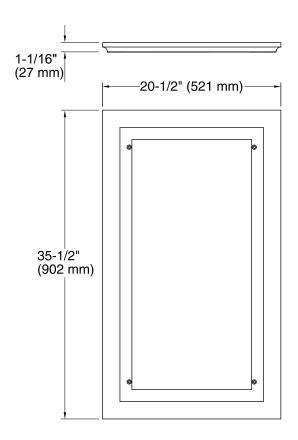

sture-resistant finish.
- Mounts directly to wall for easy installation.

### Material

Solid wood and veneers.



# Codes/Standards CARB P2

# **KOHLER® One-Year Limited Warranty** See website for detailed warranty information.

The state of the s

## **Available Color/Finishes**

Color tiles intended for reference only.

| Color | Code | Description     |
|-------|------|-----------------|
|       | 1WA  | Linen White     |
| 14    | 1WF  | Khaki White Oak |
|       | 1WD  | Ramie Walnut    |
|       | 1WG  | Cherry Tweed    |
|       | 1WB  | Claret Suede    |
|       | 1WH  | Woolen Oak      |
|       | 1WC  | Felt Grey       |
|       | 1WE  | Terry Walnut    |
|       | 1WT  | Mohair Grey     |
|       | 1WU  | Batiste Black   |





# Jacquard® Medicine Cabinet Surround K-99661-15



# **Technical Information**

All product dimensions are nominal.

## **Notes**

Install this product according to the installation guide.