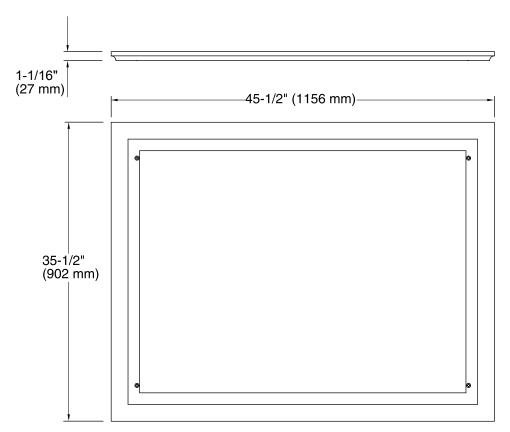

# Codes/Standards

CARB P2

## KOHLER® One-Year Limited Warranty

See website for detailed warranty information.

### Available Color/Finishes

Color tiles intended for reference only.

| Code | Description                     |
|------|---------------------------------|
| 1WA  | Linen White                     |
| 1WF  | Khaki White Oak                 |
| 1WD  | Ramie Walnut                    |
| 1WG  | Cherry Tweed                    |
| 1WB  | Claret Suede                    |
| 1WH  | Woolen Oak                      |
| 1WC  | Felt Grey                       |
| 1WE  | Terry Walnut                    |
| 1WT  | Mohair Grey                     |
| 1WU  | Batiste Black                   |
|      | 1WA 1WF 1WD 1WG 1WB 1WH 1WC 1WE |





# Jacquard® Medicine Cabinet Surround K-99661-40



## **Technical Information**

All product dimensions are nominal.

### **Notes**

Install this product according to the installation guide.