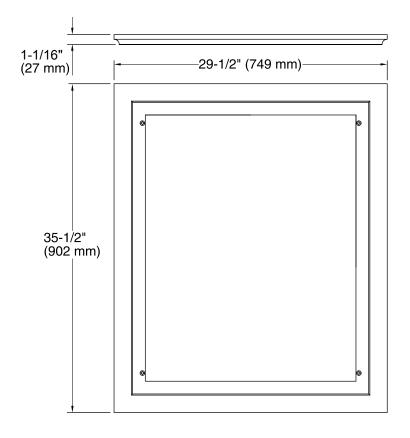

ish provides a durable moisture-resistant finish.
- Mounts directly to wall for easy installation.

#### Material

• Solid wood and veneers.



Codes/Standards CARB P2

**KOHLER® One-Year Limited Warranty** 

See website for detailed warranty information.

#### **Available Color/Finishes**

Color tiles intended for reference only.

| Color | Code | Description     |
|-------|------|-----------------|
|       | 1WA  | Linen White     |
| 100   | 1WF  | Khaki White Oak |
|       | 1WD  | Ramie Walnut    |
|       | 1WG  | Cherry Tweed    |
| 1     | 1WB  | Claret Suede    |
|       | 1WH  | Woolen Oak      |
|       | 1WC  | Felt Grey       |
|       | 1WE  | Terry Walnut    |
|       | 1WT  | Mohair Grey     |
|       | 1WU  | Batiste Black   |





## Medicine Cabinet Surround K-99662-24



### **Technical Information**

All product dimensions are nominal.

#### Notes

Install this product according to the installation guide.